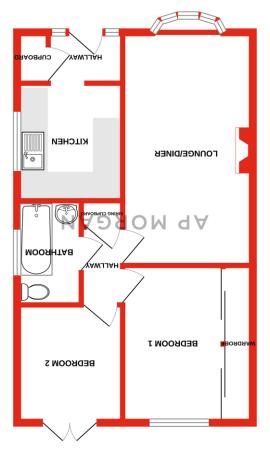

#### **Details:**

Lounge/Diner 17'5" x 9'10" (5.3m x 3m)

**Kitchen** 8'10" x 7'11" (2.7m x 2.41m)

**Bedroom One** 11'9" x 9'9" (3.58m x 2.97m)

**Bedroom Two** 8'10" x 7'11" (2.7m x 2.41m)

**Bathroom** 7'10" x 4'10" (2.4m x 1.47m)

#### 516 sq.ft. (48.0 sq.m.) approx. **CROUND FLOOR**

### How can we help you?

Whiles every attempt has been made to ensure the accuracy of the floorplan contained farer, measurements of doors, whose, contrained farer, measurements of doors, whose, command was defined from the septomates and the spread about the use of the floor of the service of the se TOTAL FLOOR AREA: 516 sq.ft. (48.0 sq.m.) approx.