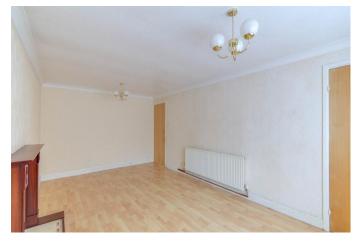

Upon approach to the property there is a driveway which is gated for added security as well as providing access to the rear garden via a side entrance.

Moving inside, the property briefly comprises of an entrance hallway with storage cupboard; spacious lounge/diner with bay window; kitchen/diner with space for freestanding appliances; two double bedrooms with the master bedroom benefiting from built in wardrobes and the guest bedroom having double doors at the rear leading into the garden; good-sized bathroom with bath and overhead shower. The rear garden is a good size and comprises of mostly lawn with plenty of potential once it has been well maintained. The property benefits from proximity to Longbridge train station. Nearby Longbridge town centre features a wide range of local amenities and shops. The property is also conveniently positioned for travel via road to Birmingham city centre, the M5 and M42 motorways, and beyond. Several well-regarded primary and secondary schools are also located nearby.

#### **Details:**

Lounge/Diner 17'5" x 9'10" (5.3m x 3m)

**Kitchen** 8'10" x 7'11" (2.7m x 2.41m)

**Bedroom One** 11'9" x 9'9" (3.58m x 2.97m)

**Bedroom Two** 8'10" x 7'11" (2.7m x 2.41m)

**Bathroom** 7'10" x 4'10" (2.4m x 1.47m)