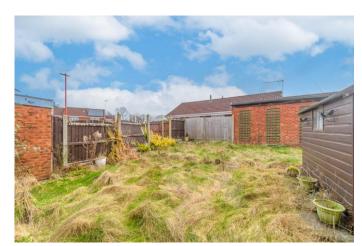

Upon approach to the property there is a driveway which is gated for added security as well as providing access to the rear garden via a side entrance.

Moving inside, the property briefly comprises of an entrance hallway with storage cupboard; spacious lounge/diner with bay window; kitchen/diner with space for freestanding appliances; two double bedrooms with the master bedroom benefiting from built in wardrobes and the guest bedroom having double doors at the rear leading into the garden; good-sized bathroom with bath and overhead shower. The rear garden is a good size and comprises of mostly lawn with plenty of potential once it has been well maintained. The property benefits from proximity to Longbridge train station. Nearby Longbridge town centre features a wide range of local amenities and shops. The property is also conveniently positioned for travel via road to Birmingham city centre, the M5 and M42 motorways, and beyond. Several well-regarded primary and secondary schools are also located nearby.