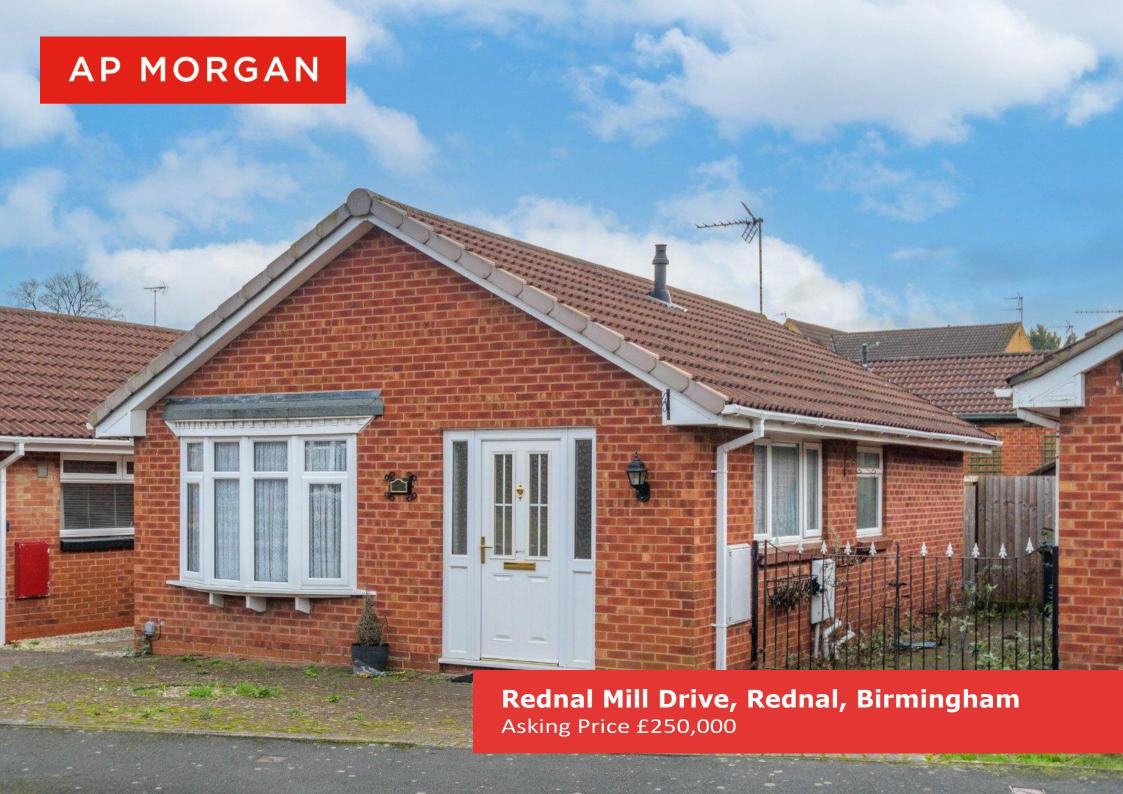

#### **Features:**

- Spacious detached bungalow
- Two double bedrooms
- Spacious lounge/diner with bay window
- Good sized kitchen
- Bathroom with bath and electric shower
- Large rear garden
- Multi-car driveway
- EPC-TBC

#### **Description:**

OFFERED WITH NO ONWARD CHAIN! This spacious detached bungalow is situated in a quiet residential estate in the sought after area of Rednal, Birmingham. Ideal for those looking to downsize into a conveniently laid out property whilst having amenities including the popular Longbridge Town Centre located nearby.

Upon approach to the property there is a driveway which is gated for added security as well as providing access to the rear garden via a side entrance.

Moving inside, the property briefly comprises of an entrance hallway with storage cupboard; spacious lounge/diner with bay window; kitchen/diner with space for freestanding appliances; two double bedrooms with the master bedroom benefiting from built in wardrobes and the guest bedroom having double doors at the rear leading into the garden; good-sized bathroom with bath and overhead shower. The rear garden is a good size and comprises of mostly lawn with plenty of potential once it has been well maintained. The property benefits from proximity to Longbridge train station. Nearby Longbridge town centre features a wide range of local amenities and shops. The property is also conveniently positioned for travel via road to Birmingham city centre, the M5 and M42 motorways, and beyond. Several well-regarded primary and secondary schools are also located nearby.