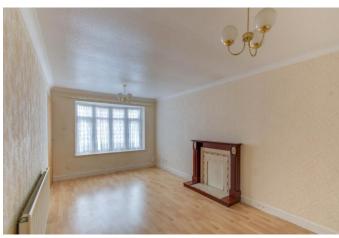

Upon approach to the property there is a driveway which is gated for added security as well as providing access to the rear garden via a side entrance.

Moving inside, the property briefly comprises of an entrance hallway with storage cupboard; spacious lounge/diner with bay window; kitchen/diner with space for freestanding appliances; two double bedrooms with the master bedroom benefiting from built in wardrobes and the guest bedroom having double doors at the rear leading into the garden; good-sized bathroom with bath and overhead shower. The rear garden is a good size and comprises of mostly lawn with plenty of potential once it has been well maintained. The property benefits from proximity to Longbridge train station. Nearby Longbridge town centre features a wide range of local amenities and shops. The property is also conveniently positioned for travel via road to Birmingham city centre, the M5 and M42 motorways, and beyond. Several well-regarded primary and secondary schools are also located nearby.

#### **Details:**

Lounge/Diner 17'5" x 9'10" (5.3m x 3m)

**Kitchen** 8'10" x 7'11" (2.7m x 2.41m)

**Bedroom One** 11'9" x 9'9" (3.58m x 2.97m)

**Bedroom Two** 8'10" x 7'11" (2.7m x 2.41m)

**Bathroom** 7'10" x 4'10" (2.4m x 1.47m)