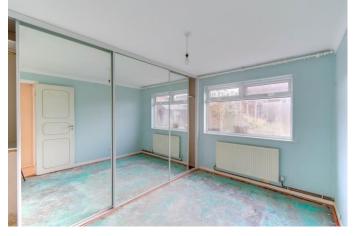

Upon approach to the property there is a driveway which is gated for added security as well as providing access to the rear garden via a side entrance.

Moving inside, the property briefly comprises of an entrance hallway with storage cupboard; spacious lounge/diner with bay window; kitchen/diner with space for freestanding appliances; two double bedrooms with the master bedroom benefiting from built in wardrobes and the guest bedroom having double doors at the rear leading into the garden; good-sized bathroom with bath and overhead shower. The rear garden is a good size and comprises of mostly lawn with plenty of potential once it has been well maintained. The property benefits from proximity to Longbridge train station. Nearby Longbridge town centre features a wide range of local amenities and shops. The property is also conveniently positioned for travel via road to Birmingham city centre, the M5 and M42 motorways, and beyond. Several well-regarded primary and secondary schools are also located nearby.

#### **Details:**

Lounge/Diner 17'5" x 9'10" (5.3m x 3m)

**Kitchen** 8'10" x 7'11" (2.7m x 2.41m)

**Bedroom One** 11'9" x 9'9" (3.58m x 2.97m)

**Bedroom Two** 8'10" x 7'11" (2.7m x 2.41m)

**Bathroom** 7'10" x 4'10" (2.4m x 1.47m)