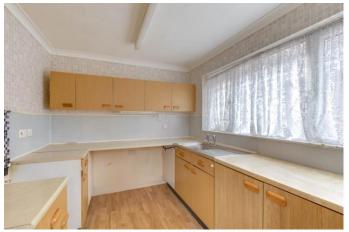

Upon approach to the property there is a driveway which is gated for added security as well as providing access to the rear garden via a side entrance.

Moving inside, the property briefly comprises of an entrance hallway with storage cupboard; spacious lounge/diner with bay window; kitchen/diner with space for freestanding appliances; two double bedrooms with the master bedroom benefiting from built in wardrobes and the guest bedroom having double doors at the rear leading into the garden; good-sized bathroom with bath and overhead shower. The rear garden is a good size and comprises of mostly lawn with plenty of potential once it has been well maintained. The property benefits from proximity to Longbridge train station. Nearby Longbridge town centre features a wide range of local amenities and shops. The property is also conveniently positioned for travel via road to Birmingham city centre, the M5 and M42 motorways, and beyond. Several well-regarded primary and secondary schools are also located nearby.

#### **Details:**

Lounge/Diner 17'5" x 9'10" (5.3m x 3m)

**Kitchen** 8'10" x 7'11" (2.7m x 2.41m)

**Bedroom One** 11'9" x 9'9" (3.58m x 2.97m)

**Bedroom Two** 8'10" x 7'11" (2.7m x 2.41m)

**Bathroom** 7'10" x 4'10" (2.4m x 1.47m)