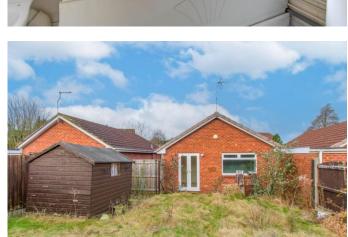

#### **Description:**

OFFERED WITH NO ONWARD CHAIN! This spacious detached bungalow is situated in a quiet residential estate in the sought after area of Rednal, Birmingham. Ideal for those looking to downsize into a conveniently laid out property whilst having amenities including the popular Longbridge Town Centre located nearby.

Upon approach to the property there is a driveway which is gated for added security as well as providing access to the rear garden via a side entrance.

Moving inside, the property briefly comprises of an entrance hallway with storage cupboard; spacious lounge/diner with bay window; kitchen/diner with space for freestanding appliances; two double bedrooms with the master bedroom benefiting from built in wardrobes and the guest bedroom having double doors at the rear leading into the garden; good-sized bathroom with bath and overhead shower. The rear garden is a good size and comprises of mostly lawn with plenty of potential once it has been well maintained. The property benefits from proximity to Longbridge train station. Nearby Longbridge town centre features a wide range of local amenities and shops. The property is also conveniently positioned for travel via road to Birmingham city centre, the M5 and M42 motorways, and beyond. Several well-regarded primary and secondary schools are also located nearby.